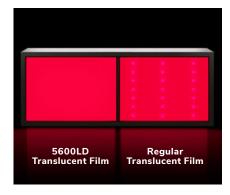

## Translucent Film for backlit LED illuminated signs.

Designed to meet the challenges of LED illuminated signage, Avery Dennison® 5600 LD Translucent Film series provide a simple single film solution - eliminating LED "hot spots" without the cost and complexity of additional diffuser film or pigmented acrylic sheet.

Having excellent light transmission and colour uniformity - even at close proximity to the light source - the optimum vibrant graphics are achieved. In addition to the 14 standard colours, a fast colour matching service is available with a minimum order quantity of just two rolls - allowing end users to customize or match brand colours with the greatest of ease.

### **KEY FEATURES**

- 10-year durability supported by ISC warranty
- Excellent colour uniformity in reflected and transmitted light
- High light transmission
- Excellent plotting conversion properties
- Excellent adhesion to a wide variety of substrates
- Superior dimensional stability
- Two rolls colour match service
- Suitable for thermoforming

### **KEY BENEFITS**

- Lower complexity and cost, using a single film
- Eliminates hot spots without additional diffuser film
- Vibrant, uniform signage with efficient use of light & energy
- Allows for thinner sign design
- Increased design flexibility deep draw thermoforming
- One solution for either LED or fluorescent illuminated signs