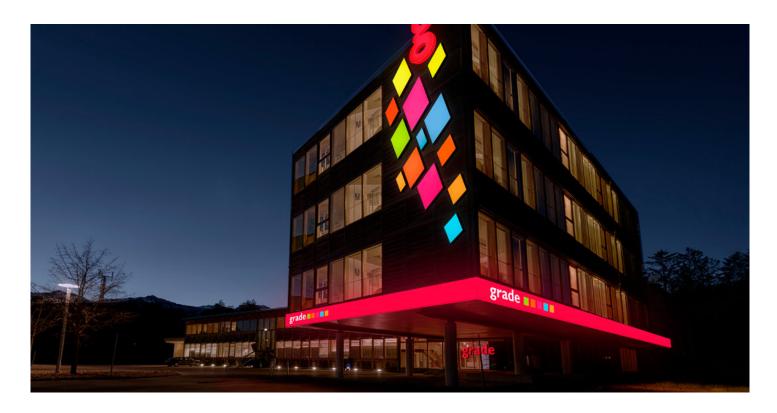

## Translucent Film for backlit LED illuminated signs.

Designed to meet the challenges of LED illuminated signage, Avery Dennison® 5600 LD Translucent Film series provide a simple single film solution - eliminating LED "hot spots" without the cost and complexity of additional diffuser film or pigmented acrylic sheet.

Having excellent light transmission and colour uniformity - even at close proximity to the light source - the optimum vibrant graphics are achieved. In addition to the 14 standard colours, a fast colour matching service is available with a minimum order quantity of just two rolls - allowing end users to customize or match brand colours with the greatest of ease.

"Avery Dennison® 5600 LD Translucent Film was the ideal choice. It provides a simple solution, that performs extremely well for LED lights - there's even a special colour match option for custom projects."

Lluis Galbas, Managing Director,
 Aplicca Identity Solutions.

Signage Product Overview Page 2 / 2