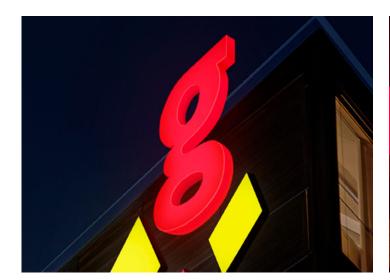

## Translucent Film for backlit LED illuminated signs.

Designed to meet the challenges of LED illuminated signage, Avery Dennison® 5600 LD Translucent Film series provide a simple single film solution - eliminating LED "hot spots" without the cost and complexity of additional diffuser film or pigmented acrylic sheet.

Having excellent light transmission and colour uniformity - even at close proximity to the light source - the optimum vibrant graphics are achieved. In addition to the 14 standard colours, a fast colour matching service is available with a minimum order quantity of just two rolls - allowing end users to customize or match brand colours with the greatest of ease.