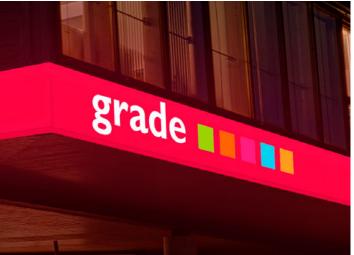

## Translucent Film for backlit LED illuminated signs.

Designed to meet the challenges of LED illuminated signage, Avery Dennison® 5600 LD Translucent Film series provide a simple single film solution - eliminating LED "hot spots" without the cost and complexity of additional diffuser film or pigmented acrylic sheet.

Having excellent light transmission and colour uniformity - even at close proximity to the light source - the optimum vibrant graphics are achieved. In addition to the 14 standard colours, a fast colour matching service is available with a minimum order quantity of just two rolls - allowing end users to customize or match brand colours with the greatest of ease.

## Standard colors

| Product       | Item number |
|---------------|-------------|
| Yellow        | 5604 LD     |
| Golden Yellow | 5610 LD     |
| Deep Orange   | 5516 LD     |
| Apple Red     | 5619 LD     |
| Red           | 5621 LD     |
| Cherry Red    | 5623 LD     |
| White         | 5600 LD     |