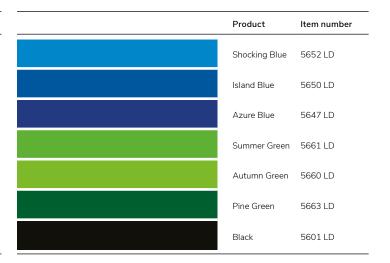

## Standard colors

| Product       | Item number |
|---------------|-------------|
| Yellow        | 5604 LD     |
| Golden Yellow | 5610 LD     |
| Deep Orange   | 5516 LD     |
| Apple Red     | 5619 LD     |
| Red           | 5621 LD     |
| Cherry Red    | 5623 LD     |
| White         | 5600 LD     |